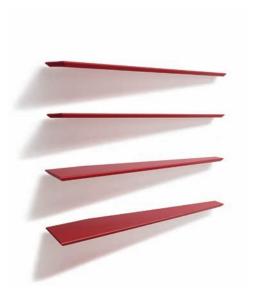

# 10°/MENSOLA— RON GILAD 2012

1—

Shelves with lozenge perimeter profile that penetrate the wall throwing our perception of walls into doubt. MDF covered in different woods, invisible shelf support in zinc-coated metal. Available also in painted colours. Elements of pure light that appear to suggest hidden treasures.

### **FEATURES**

Tapered shelves with lozenge perimeter profile.

DATASHEET

REGISTERED DESIGN

XII.2014

molteni.it the latest product information availal

Dimensions in millimeters and inches. The right to discontinue and make changes is reserved. This information is based on the latest product information available at the time of printing.