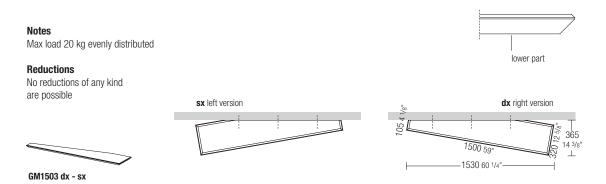

### **DIMENSIONS**

**2**—

### shelf

W 1530 D 365 th 30 W 60 1/4" D 14 3/8" th 1 1/8"